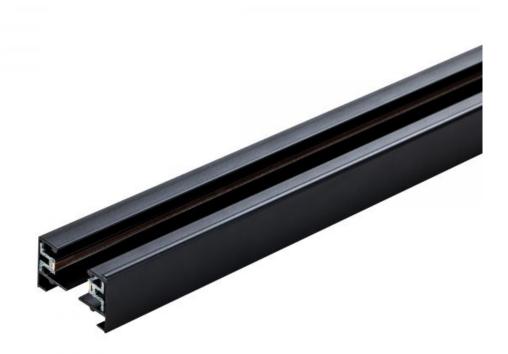

VIDEX 1m Black

**INDEX: VLE-TRF001-B** 

# VIDEX 1m Black

### **Additional information**

| Housing colour   | Black    |
|------------------|----------|
| Housing material | Aluminum |