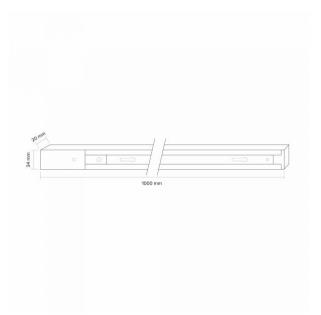

#### **Dimensions**

| EAN              | 5904405541593 |
|------------------|---------------|
| Height           | 1000 mm       |
| Depth            | 20 mm         |
| In the package   | 1 pc.         |
| Outer box        | 20 pcs.       |
| Width            | 34 mm         |
| Unit nett weight | 380g          |