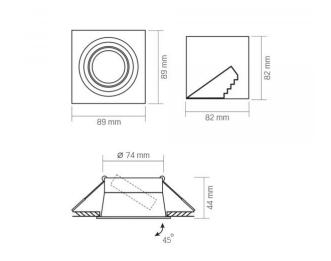

### **INDEX: VL-SPF09S-W**

| Depth     | 92 mm   |
|-----------|---------|
| Width     | 92 mm   |
| Outer box | 50 pcs. |

#### **Dimensions**

| EAN    | 4820246482974 |
|--------|---------------|
| Height | 46 mm         |