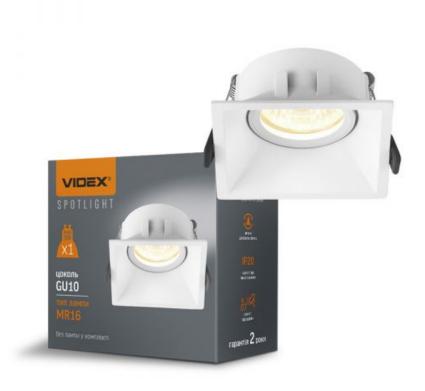

# Recessed spotlight luminaire VL-SPF09S-W

#### **Additional information**

| Place of installation       | Ceiling,<br>Recessed |
|-----------------------------|----------------------|
| Place of application        | indoor               |
| Impact protection           | IK07                 |
| Housing colour              | White                |
| Operating temperature range | -25° +50°C           |
| Mercury content             | Does not contain     |
| Ingress protection          | IP20                 |
|                             |                      |