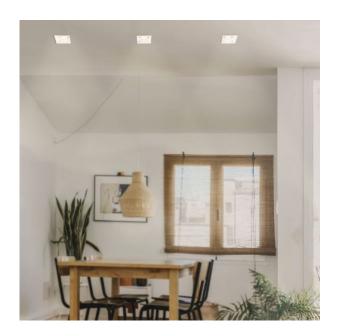

# Recessed spotlight luminaire VL-SPF09S-W

### Recessed spotlight luminaire VL-SPF09S-W