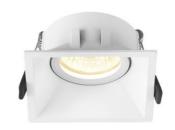

# Recessed spotlight luminaire VL-SPF09S-W

### Recessed spotlight luminaire VL-SPF09S-W