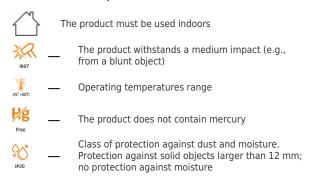

#### **Additional information**

| Place of installation       | Ceiling,<br>Recessed |
|-----------------------------|----------------------|
| Place of application        | indoor               |
| Impact protection           | IK07                 |
| Housing colour              | White                |
| Operating temperature range | -25° +50°C           |
| Mercury content             | Does not contain     |
| Ingress protection          | IP20                 |
|                             |                      |