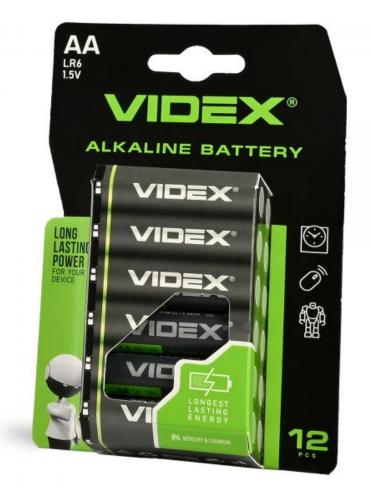

## VIDEX LR6/AA 12Stk BLISTER

## **Zusätzliche Information**

| Batteriespannung  | 1.5 V    |
|-------------------|----------|
| Batteriekapazität | 2600 mAh |

#### Maße

| 4820246486200 |
|---------------|
| 50.5 mm       |
| 14.5 mm       |
| 12 Stk.       |
| 720 Stk.      |
| 14.5 mm       |
| 23g           |
|               |