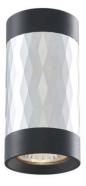

## VIDEX-GU10-TREVOR-BW

**INDEX: VL-SPF03A-SPB** 

| Housing material | Aluminum      |
|------------------|---------------|
| Dimensions       |               |
| EAN              | 4820246482103 |
| Height           | 120 mm        |
| Depth            | 60 mm         |
| Width            | 60 mm         |
| Outer box        | 20 pcs.       |

## **General parameters**

| Light source replaceable        | end user                  |
|---------------------------------|---------------------------|
| Electrical parameters           |                           |
| Rated voltage, frequency        | AC 220-240<br>V, 50/60 Hz |
| Input interface                 | Terminal<br>block         |
| Electric shock protection class | I                         |

## Additional information

| Place of installation       | Ceiling             |
|-----------------------------|---------------------|
| Place of application        | indoor              |
| Impact protection           | IK07                |
| Housing colour              | Black               |
| Operating temperature range | -20° +40°C          |
| Mercury content             | Does not<br>contain |
| Ingress protection          | IP20                |