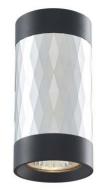

## WARRANTY 2 YEARS

The body of the lamp is made of aluminum - a light and durable metal that is not subject to corrosion. Individual parts of the case are covered with transparent varnish or matte paint with a sandy texture, resistant to small scratches.

## VIDEX-GU10-TREVOR-BW

**INDEX: VL-SPF03A-SPB** 

| Housing material | Aluminum      |
|------------------|---------------|
| Dimensions       |               |
| EAN              | 4820246482103 |
| Height           | 120 mm        |
| Depth            | 60 mm         |
| Width            | 60 mm         |
| Outer box        | 20 pcs.       |