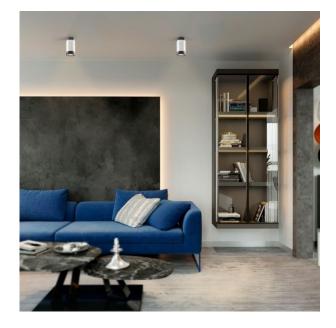

## Additional information

| Place of installation       | Ceiling             |
|-----------------------------|---------------------|
| Place of application        | indoor              |
| Impact protection           | IK07                |
| Housing colour              | Black               |
| Operating temperature range | -20° +40°C          |
| Mercury content             | Does not<br>contain |
| Ingress protection          | IP20                |