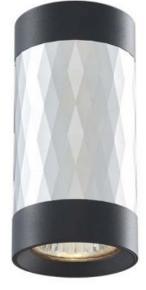

## VIDEX-GU10-TREVOR-BW

**INDEX: VL-SPF03A-SPB** 

| Housing material | Aluminum      |
|------------------|---------------|
| Dimensions       |               |
| EAN              | 4820246482103 |
| Height           | 120 mm        |
| Depth            | 60 mm         |
| Width            | 60 mm         |
| Outer box        | 20 pcs.       |

## **General parameters**

| Light source replaceable        | end user                  |
|---------------------------------|---------------------------|
| Electrical parameters           |                           |
| Rated voltage, frequency        | AC 220-240<br>V, 50/60 Hz |
| Input interface                 | Terminal<br>block         |
| Electric shock protection class | I                         |

## Additional information

| Place of installation       | Ceiling             |
|-----------------------------|---------------------|
| Place of application        | indoor              |
| Impact protection           | IK07                |
| Housing colour              | Black               |
| Operating temperature range | -20° +40°C          |
| Mercury content             | Does not<br>contain |
| Ingress protection          | IP20                |