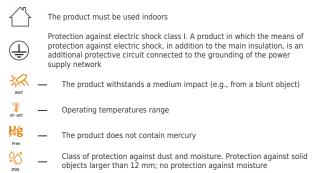

## **TECHNICAL CARD**

Ceiling spotlight luminaire

Pursuant to the provisions of the WEEE Act, it is forbidden to put waste equipment marked with the symbol of a crossed out bin together with other waste. The user, wishing to get rid of electronic and electrical equipment, is obliged to return it to a waste equipment collection point. There are no hazardous components in the equipment that have a particularly negative impact on the environment and human health.

## **General parameters**

| Light source replaceable        | end user                  |
|---------------------------------|---------------------------|
| Electrical parameters           |                           |
| Rated voltage, frequency        | AC 220-240<br>V, 50/60 Hz |
| Input interface                 | Terminal<br>block         |
| Electric shock protection class | I                         |

## Additional information

| Place of installation       | Ceiling             |
|-----------------------------|---------------------|
| Place of application        | indoor              |
| Impact protection           | IK07                |
| Housing colour              | Black               |
| Operating temperature range | -20° +40°C          |
| Mercury content             | Does not<br>contain |
| Ingress protection          | IP20                |