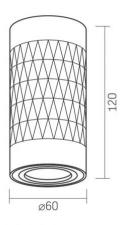

## VIDEX-GU10-TREVOR-BW

**INDEX: VL-SPF03A-SPB** 

| Housing material | Aluminum      |
|------------------|---------------|
| Dimensions       |               |
| EAN              | 4820246482103 |
| Height           | 120 mm        |
| Depth            | 60 mm         |
| Width            | 60 mm         |
| Outer box        | 20 pcs.       |