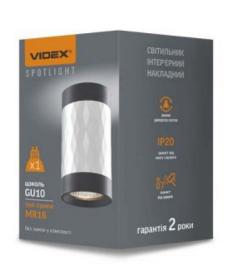

**INDEX: VL-SPF03A-SPB** 

## **TECHNICAL CARD**

Ceiling spotlight luminaire

Pursuant to the provisions of the WEEE Act, it is forbidden to put waste equipment marked with the symbol of a crossed out bin together with other waste. The user, wishing to get rid of electronic and electrical equipment, is obliged to return it to a waste equipment collection point. There are no hazardous components in the equipment that have a particularly negative impact on the environment and human health.

## WARRANTY 2 YEARS

The body of the lamp is made of aluminum - a light and durable metal that is not subject to corrosion. Individual parts of the case are covered with transparent varnish or matte paint with a sandy texture, resistant to small scratches.

## VIDEX-GU10-TREVOR-BW

**INDEX: VL-SPF03A-SPB** 

| Housing material | Aluminum      |
|------------------|---------------|
| Dimensions       |               |
| EAN              | 4820246482103 |
| Height           | 120 mm        |
| Depth            | 60 mm         |
| Width            | 60 mm         |
| Outer box        | 20 pcs.       |